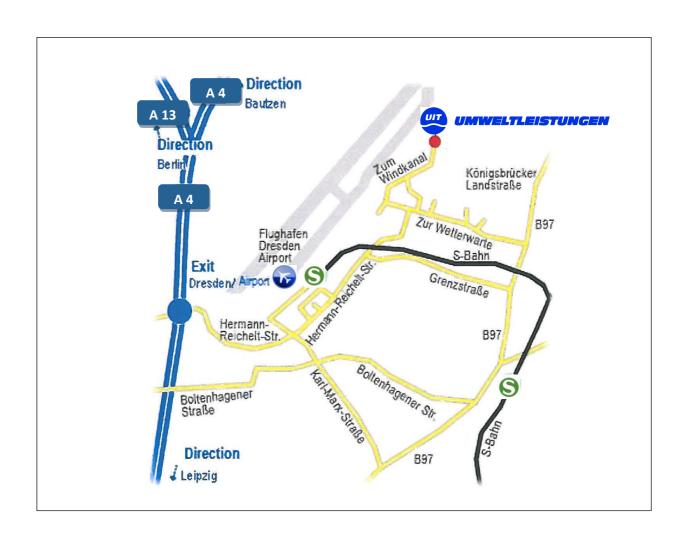

## **Journey from Airport Dresden**

| 1. | A4 | Start at Airport Dresden (Wilhelmine-Reichard-Ring) | Turn left onto                                              |
|----|----|-----------------------------------------------------|-------------------------------------------------------------|
| 2. |    | Herrmann-Reichelt-Straße                            | Continue for approx. 300 meters, (on bridge) turn left onto |
| 3. |    | Müller-Armack-Straße                                | Follow for approx. 300 meters, street name changes into     |
| 4. |    | Zum Kraftwerk                                       | Follow up to next crossing, turn right onto street          |
| 5. |    | Zur Wetterwarte                                     | Immediately (after 30 meters) turn left onto street         |
| 6. |    | Zur Steinhöhe                                       | Follow to end of street than turn left onto                 |
| 7. |    | Zum Windkanal                                       | Follow for approx. 400 meters, to the circle (end of road)  |